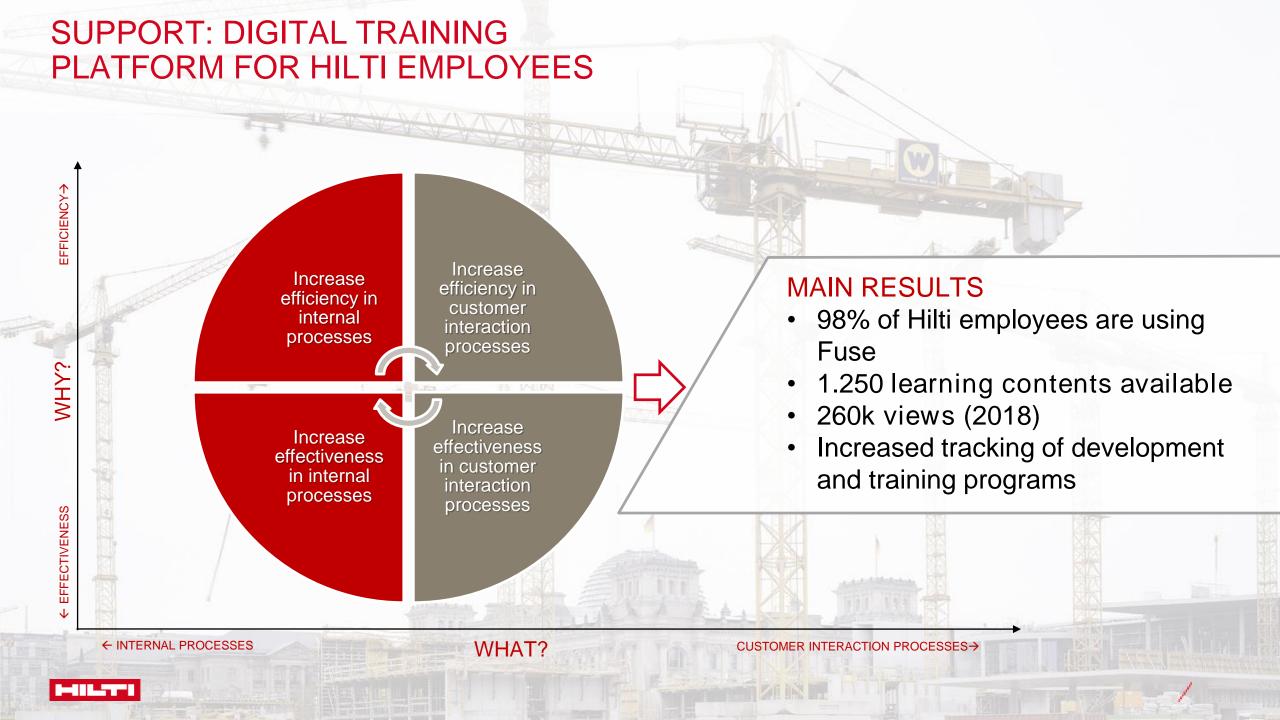

# SUPPORT: DIGITAL TRAINING PLATFORM FOR HILTI EMPLOYEES

- Social learning platform for Hilti employees (training + sharing)
- 24/7 performance support for our sales force: tutorials and informative contents ready-to-use
- Customized training plan divided in steps to prepare in the right way the salesforce to the most relevant topics