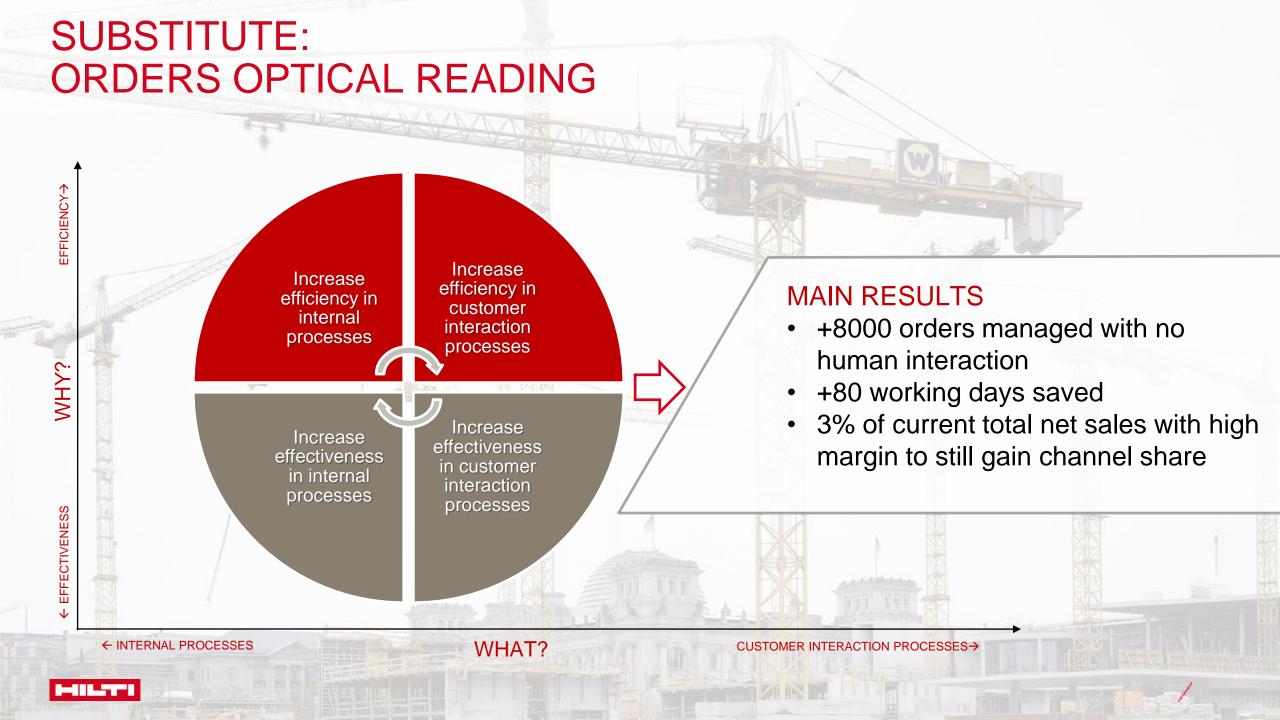

## SUBSTITUTE: ORDERS OPTICAL READING PURCHASE ORDER Company Namel **Optical Character Recognition** technology to support easy order entry Avoid manual data entry and reduce [Name] CUSTOMER ID October 21, 2016 errors [ABC12345] ty, ST ZIP Codel Avoid duplication of effort to customers [Name] [Company Name] HOD Street Address] City, ST ZIP Codel DESCRIPTION