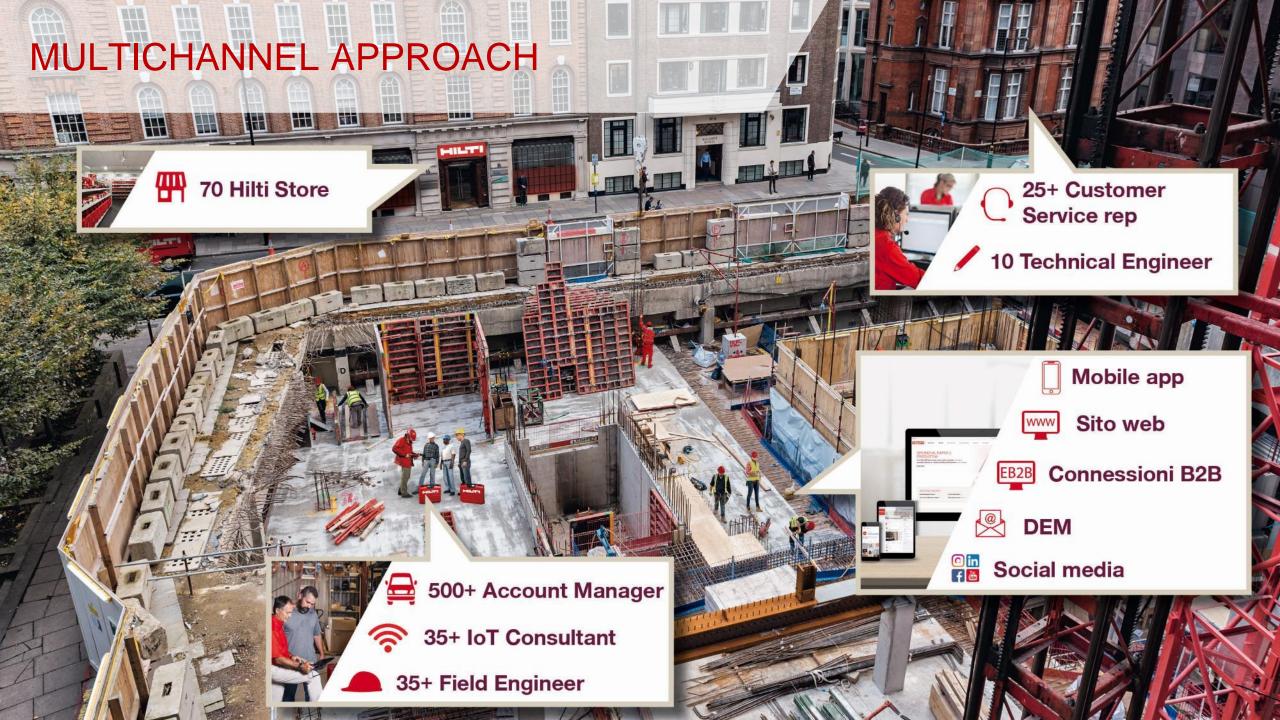

# 6 DIGITAL PATHS IN HILTI: LET'S FOCUS ON THE FIRST 3 "S"



### SUPPLEMENT



SUPPORT



SUBSTITUTE



**SERVICE** 



**SIMPLIFY** 





## SUBSTITUTE: ORDERS OPTICAL READING PURCHASE ORDER Company Namel **Optical Character Recognition** technology to support easy order entry Avoid manual data entry and reduce [Name] CUSTOMER ID October 21, 2016 errors [ABC12345] ty, ST ZIP Codel Avoid duplication of effort to customers [Name] [Company Name] HOD Street Address] City, ST ZIP Codel DESCRIPTION



# 6 DIGITAL PATHS IN HILTI: LET'S FOCUS ON THE FIRST 3 "S"

### SUBSTITUTE



### **SUPPLEMENT**



#### SUPPORT



### SUBSTITUTE



SERVICE



SIMPLIFY









# 6 DIGITAL PATHS IN HILTI: LET'S FOCUS ON THE FIRST 3 "S"











SIMPLIFY





# SUPPORT: DIGITAL TRAINING PLATFORM FOR HILTI E